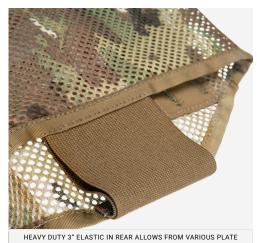

#### **FEATURES**

- 1. Lightweight durable 250D mesh
- 2. Top interior slots allow for ATAK flip down adaptor attachment
- 3. 1" front elastic keeps attachment buckles in place
- 4. Heavy duty 3" elastic in rear allows from various plate thickness fit