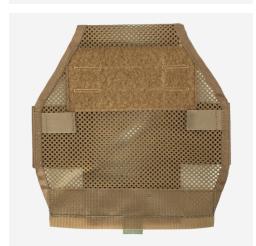

#### **FEATURES**

- 1. Lightweight durable 250D mesh
- 2. Top interior slots allow for ATAK flip down adaptor attachment
- 3. 1" front elastic keeps attachment buckles in place
- 4. Heavy duty 3" elastic in rear allows from various plate thickness fit

## **DESIGN**

The R-SERIES™ PLATE COVER is a lightweight plate topper that is used with the R-SERIES™ HARNESS ADAPTER to convert your JUMP configuration chest rig into a lightweight, low-profile minimized plate carrier. Interior slots behind the center top loop placard allow for an easy solid attachment of an ATAK flip down adaptor. The low-profile design allows for easy packability and storage. Made in the US from US materials.