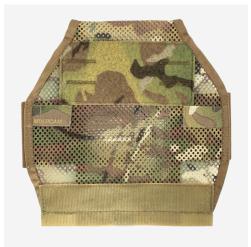

# **R-SERIES™ PLATE COVER**

RSR114

## **DESIGN**

The R-SERIES™ PLATE COVER is a lightweight plate topper that is used with the R-SERIES™ HARNESS ADAPTER to convert your JUMP configuration chest rig into a lightweight, low-profile minimized plate carrier. Interior slots behind the center top loop placard allow for an easy solid attachment of an ATAK flip down adaptor. The low-profile design allows for easy packability and storage. Made in the US from US materials.

#### **FEATURES**

- 1. Lightweight durable 250D mesh
- 2. Top interior slots allow for ATAK flip down adaptor attachment
- 3. 1" front elastic keeps attachment buckles in place
- 4. Heavy duty 3" elastic in rear allows from various plate thickness fit