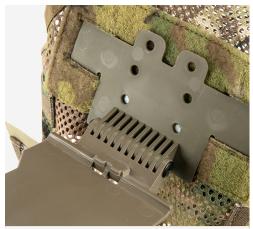

#### **FEATURES**

- 1. Lightweight durable 250D mesh
- 2. Top interior slots allow for ATAK flip down adaptor attachment
- 3. 1" front elastic keeps attachment buckles in place
- 4. Heavy duty 3" elastic in rear allows from various plate thickness fit

## COLOR:

TOP INTERIOR SLOTS ALLOW FOR ATAK FLIP DOWN ADAPTOR ATTACHMENT

THICKNESS FIT