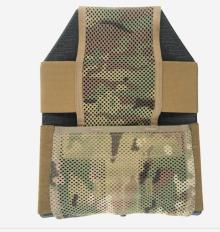

#### **FEATURES**

- 1. Lightweight durable 250D mesh
- 2. Top interior slots allow for ATAK flip down adaptor attachment
- 3. 1" front elastic keeps attachment buckles in place
- 4. Heavy duty 3" elastic in rear allows from various plate thickness fit

## COLOR:

TOP INTERIOR SLOTS ALLOW FOR ATAK FLIP DOWN ADAPTOR ATTACHMENT

THICKNESS FIT