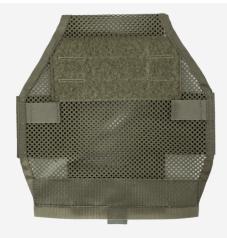

## **DESIGN**

The R-SERIES™ PLATE COVER is a lightweight plate topper that is used with the R-SERIES™ HARNESS ADAPTER to convert your JUMP configuration chest rig into a lightweight, low-profile minimized plate carrier. Interior slots behind the center top loop placard allow for an easy solid attachment of an ATAK flip down adaptor. The low-profile design allows for easy packability and storage. Made in the US from US materials.