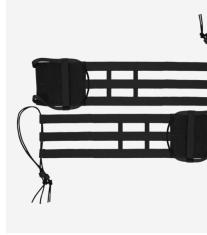

# R-SERIES™ 3-BAND **SKELETAL CUMMERBUND**

RSR122

#### **FEATURES**

- 1. Strong lightweight internal composite
- 2. Dual sided attachment points
- 3. Internal loop provides a secure attachment of MODULAR SIDE ARMOR CARRIER
- 4. Low profile grab handles provides for easy doffing
- 5. Small low profile shock cord retainers manage connection in
- 6. Compatible with SPC™ and JPC R-SERIES™ vests

## **DESIGN**

The R-SERIES™ 3-BAND SKELETAL CUMMERBUND provides rigidity and structure for supporting equipment on the side of vests while still offering flexibility. It offers two rows of  $\ensuremath{\mathsf{MOLLE}}$ for mounting pouches on the inside or outside and can be used with  $\textbf{AVS}^{\text{\tiny{TM}}}$  POUCHES,  $\textbf{SPC}^{\text{\tiny{TM}}}$  and JPC  $\textbf{R-SERIES}^{\text{\tiny{TM}}}$  vests. Small low profile shock cord retainers help keep the attachment in the rear clear of snag hazards. Made in the US from US materials.

## COLOR:

DUAL SIDED ATTACHMENT POINTS

STRONG LIGHTWEIGHT INTERNAL COMPOSITE

LOW PROFILE GRAB HANDLES PROVIDES FOR EASY DOFFING