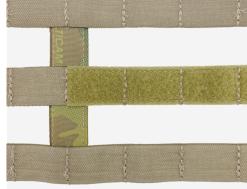

#### **FEATURES**

- 1. Strong lightweight internal composite
- 2. Dual sided attachment points
- 3. Internal loop provides a secure attachment of MODULAR SIDE ARMOR CARRIER
- 4. Low profile grab handles provides for easy doffing
- 5. Small low profile shock cord retainers manage connection in
- 6. Compatible with SPC™ and JPC R-SERIES™ vests

## **DESIGN**

The R-SERIES™ 3-BAND SKELETAL CUMMERBUND provides rigidity and structure for supporting equipment on the side of vests while still offering flexibility. It offers two rows of  $\ensuremath{\mathsf{MOLLE}}$ for mounting pouches on the inside or outside and can be used with  $\textbf{AVS}^{\text{\tiny{TM}}}$  POUCHES,  $\textbf{SPC}^{\text{\tiny{TM}}}$  and JPC  $\textbf{R-SERIES}^{\text{\tiny{TM}}}$  vests. Small low profile shock cord retainers help keep the attachment in the rear clear of snag hazards. Made in the US from US materials.