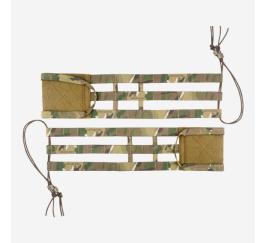

# R-SERIES™ 3-BAND **SKELETAL CUMMERBUND**

RSR122

#### **FEATURES**

- 1. Strong lightweight internal composite
- 2. Dual sided attachment points
- 3. Internal loop provides a secure attachment of MODULAR SIDE ARMOR CARRIER
- 4. Low profile grab handles provides for easy doffing
- 5. Small low profile shock cord retainers manage connection in
- 6. Compatible with SPC™ and JPC R-SERIES™ vests

## **DESIGN**

The R-SERIES™ 3-BAND SKELETAL CUMMERBUND provides rigidity and structure for supporting equipment on the side of vests while still offering flexibility. It offers two rows of  $\ensuremath{\mathsf{MOLLE}}$ for mounting pouches on the inside or outside and can be used with  $\textbf{AVS}^{\text{\tiny{TM}}}$  POUCHES,  $\textbf{SPC}^{\text{\tiny{TM}}}$  and JPC  $\textbf{R-SERIES}^{\text{\tiny{TM}}}$  vests. Small low profile shock cord retainers help keep the attachment in the rear clear of snag hazards. Made in the US from US materials.

## COLOR:

DUAL SIDED ATTACHMENT POINTS

STRONG LIGHTWEIGHT INTERNAL COMPOSITE

LOW PROFILE GRAB HANDLES PROVIDES FOR EASY DOFFING