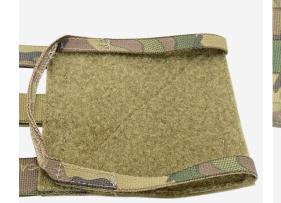

#### **FEATURES**

- 1. Strong lightweight internal composite
- 2. Dual sided attachment points
- 3. Internal loop provides a secure attachment of MODULAR SIDE ARMOR CARRIER
- 4. Low profile grab handles provides for easy doffing
- 5. Small low profile shock cord retainers manage connection in
- 6. Compatible with SPC™ and JPC R-SERIES™ vests

## COLOR:

DUAL SIDED ATTACHMENT POINTS

STRONG LIGHTWEIGHT INTERNAL COMPOSITE

LOW PROFILE GRAB HANDLES PROVIDES FOR EASY DOFFING