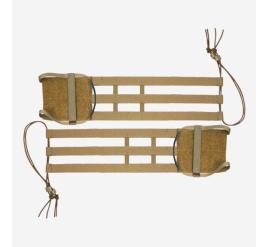

# R-SERIES™ 3-BAND **SKELETAL CUMMERBUND**

RSR122

#### **FEATURES**

- 1. Strong lightweight internal composite
- 2. Dual sided attachment points
- 3. Internal loop provides a secure attachment of MODULAR SIDE ARMOR CARRIER
- 4. Low profile grab handles provides for easy doffing
- 5. Small low profile shock cord retainers manage connection in
- 6. Compatible with SPC™ and JPC R-SERIES™ vests

## **DESIGN**

The R-SERIES™ 3-BAND SKELETAL CUMMERBUND provides rigidity and structure for supporting equipment on the side of vests while still offering flexibility. It offers two rows of  $\ensuremath{\mathsf{MOLLE}}$ for mounting pouches on the inside or outside and can be used with  $\textbf{AVS}^{\text{\tiny{TM}}}$  POUCHES,  $\textbf{SPC}^{\text{\tiny{TM}}}$  and JPC  $\textbf{R-SERIES}^{\text{\tiny{TM}}}$  vests. Small low profile shock cord retainers help keep the attachment in the rear clear of snag hazards. Made in the US from US materials.

## COLOR:

DUAL SIDED ATTACHMENT POINTS

STRONG LIGHTWEIGHT INTERNAL COMPOSITE

LOW PROFILE GRAB HANDLES PROVIDES FOR EASY DOFFING