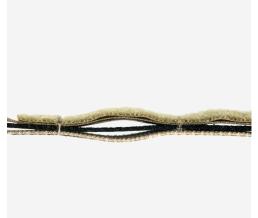

#### **FEATURES**

- 1. Strong lightweight internal composite
- 2. Dual sided attachment points
- 3. Internal loop provides a secure attachment of MODULAR SIDE ARMOR CARRIER
- 4. Low profile grab handles provides for easy doffing
- 5. Small low profile shock cord retainers manage connection in
- 6. Compatible with SPC™ and JPC R-SERIES™ vests

## COLOR:

DUAL SIDED ATTACHMENT POINTS

STRONG LIGHTWEIGHT INTERNAL COMPOSITE

LOW PROFILE GRAB HANDLES PROVIDES FOR EASY DOFFING