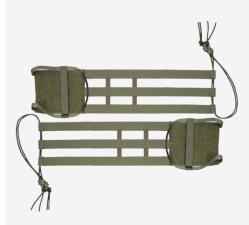

# R-SERIES™ 3-BAND **SKELETAL CUMMERBUND**

RSR122

#### **FEATURES**

- 1. Strong lightweight internal composite
- 2. Dual sided attachment points
- 3. Internal loop provides a secure attachment of MODULAR SIDE ARMOR CARRIER
- 4. Low profile grab handles provides for easy doffing
- 5. Small low profile shock cord retainers manage connection in
- 6. Compatible with SPC™ and JPC R-SERIES™ vests

## **DESIGN**

The R-SERIES™ 3-BAND SKELETAL CUMMERBUND provides rigidity and structure for supporting equipment on the side of vests while still offering flexibility. It offers two rows of  $\ensuremath{\mathsf{MOLLE}}$ for mounting pouches on the inside or outside and can be used with  $\textbf{AVS}^{\text{\tiny{TM}}}$  POUCHES,  $\textbf{SPC}^{\text{\tiny{TM}}}$  and JPC  $\textbf{R-SERIES}^{\text{\tiny{TM}}}$  vests. Small low profile shock cord retainers help keep the attachment in the rear clear of snag hazards. Made in the US from US materials.