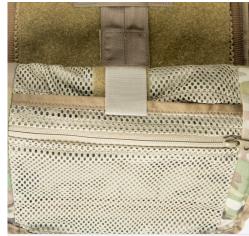

## **FEATURES**

- 1. 500D outer fabric, 250D Poly mesh inside pockets
- 2. Multiple inside ports for comm cable routing
- 3. Interior pocket with plate strap holds ballistic plate and or various radios
- 4. Side zippers allow for connection to back of JPC R-SERIES  $^{ imes}$
- 5. Top connection points connect to R-SERIES™ ASSAULT HARNESS for multiple carrier options
- 6. Bottom side connection points allow for converting into day pack.

## **COLOR:**

MULTIPLE INSIDE PORTS FOR COMM CABLE ROUTING

500D OUTER FABRIC, 250D POLY MESH INSIDE POCKETS

INTERIOR POCKET WITH PLATE STRAP HOLDS BALLISTIC PLATE AND OR VARIOUS RADIOS

TOP CONNECTION POINTS CONNECT TO R-SERIES™ ASSAULT HARNESS FOR MULTIPLE CARRIER OPTIONS