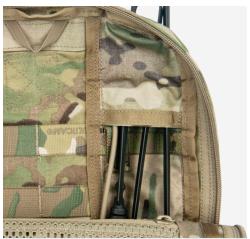

## **DESIGN**

The R-SERIES™ ZIP-ON PACK is the latest in load carriage versatility and modularity. Multiple attachment points allow for conversion into several different configurations including JUMP, RECCE and the standalone PACK. An inside pocket with plate retention straps allow user to carry a ballistic plate along with a radio and hydration bladder. Multiple comm ports on the inside allow for routing comm cables without causing snag hazards. Made in the US from US materials.

## **COLOR:**

MULTIPLE INSIDE PORTS FOR COMM CABLE ROUTING

500D OUTER FABRIC, 250D POLY MESH INSIDE POCKETS

INTERIOR POCKET WITH PLATE STRAP HOLDS BALLISTIC PLATE AND OR VARIOUS RADIOS

TOP CONNECTION POINTS CONNECT TO R-SERIES™ ASSAULT HARNESS FOR MULTIPLE CARRIER OPTIONS