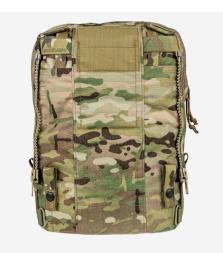

# **R-SERIES™ ZIP-ON PACK**

RSRZP6

## **DESIGN**

The R-SERIES™ ZIP-ON PACK is the latest in load carriage versatility and modularity. Multiple attachment points allow for conversion into several different configurations including JUMP, RECCE and the standalone PACK. An inside pocket with plate retention straps allow user to carry a ballistic plate along with a radio and hydration bladder. Multiple comm ports on the inside allow for routing comm cables without causing snag hazards. Made in the US from US materials.