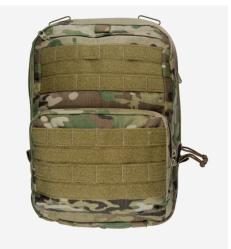

## **DESIGN**

The R-SERIES™ ZIP-ON PACK is the latest in load carriage versatility and modularity. Multiple attachment points allow for conversion into several different configurations including JUMP, RECCE and the standalone PACK. An inside pocket with plate retention straps allow user to carry a ballistic plate along with a radio and hydration bladder. Multiple comm ports on the inside allow for routing comm cables without causing snag hazards. Made in the US from US materials.

## **COLOR:**

MULTIPLE INSIDE PORTS FOR COMM CABLE ROUTING

500D OUTER FABRIC, 250D POLY MESH INSIDE POCKETS

INTERIOR POCKET WITH PLATE STRAP HOLDS BALLISTIC PLATE AND OR VARIOUS RADIOS

TOP CONNECTION POINTS CONNECT TO R-SERIES™ ASSAULT HARNESS FOR MULTIPLE CARRIER OPTIONS