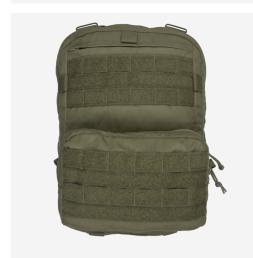

## **DESIGN**

The R-SERIES™ ZIP-ON PACK is the latest in load carriage versatility and modularity. Multiple attachment points allow for conversion into several different configurations including JUMP, RECCE and the standalone PACK. An inside pocket with plate retention straps allow user to carry a ballistic plate along with a radio and hydration bladder. Multiple comm ports on the inside allow for routing comm cables without causing snag hazards. Made in the US from US materials.

## **COLOR:**

MULTIPLE INSIDE PORTS FOR COMM CABLE ROUTING

500D OUTER FABRIC, 250D POLY MESH INSIDE POCKETS

INTERIOR POCKET WITH PLATE STRAP HOLDS BALLISTIC PLATE AND OR VARIOUS RADIOS

TOP CONNECTION POINTS CONNECT TO R-SERIES™ ASSAULT HARNESS FOR MULTIPLE CARRIER OPTIONS