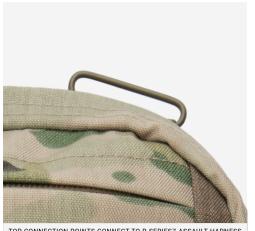

## **FEATURES**

- 1. 500D outer fabric, 250D Poly mesh inside pockets
- 2. Multiple inside ports for comm cable routing
- 3. Interior pocket with plate strap holds ballistic plate and or various radios
- 4. Side zippers allow for connection to back of JPC R-SERIES  $^{ imes}$
- 5. Top connection points connect to R-SERIES™ ASSAULT HARNESS for multiple carrier options
- 6. Bottom side connection points allow for converting into day pack.

## **COLOR:**

MULTIPLE INSIDE PORTS FOR COMM CABLE ROUTING

500D OUTER FABRIC, 250D POLY MESH INSIDE POCKETS

INTERIOR POCKET WITH PLATE STRAP HOLDS BALLISTIC PLATE AND OR VARIOUS RADIOS

TOP CONNECTION POINTS CONNECT TO R-SERIES™ ASSAULT HARNESS FOR MULTIPLE CARRIER OPTIONS