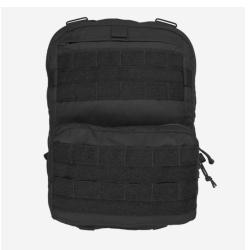

## **DESIGN**

The R-SERIES™ ZIP-ON PACK is the latest in load carriage versatility and modularity. Multiple attachment points allow for conversion into several different configurations including JUMP, RECCE and the standalone PACK. An inside pocket with plate retention straps allow user to carry a ballistic plate along with a radio and hydration bladder. Multiple comm ports on the inside allow for routing comm cables without causing snag hazards. Made in the US from US materials.

## **COLOR:**

MULTIPLE INSIDE PORTS FOR COMM CABLE ROUTING

500D OUTER FABRIC, 250D POLY MESH INSIDE POCKETS

INTERIOR POCKET WITH PLATE STRAP HOLDS BALLISTIC PLATE AND OR VARIOUS RADIOS

TOP CONNECTION POINTS CONNECT TO R-SERIES™ ASSAULT HARNESS FOR MULTIPLE CARRIER OPTIONS