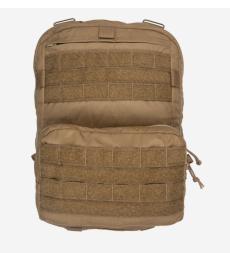

## **DESIGN**

The R-SERIES™ ZIP-ON PACK is the latest in load carriage versatility and modularity. Multiple attachment points allow for conversion into several different configurations including JUMP, RECCE and the standalone PACK. An inside pocket with plate retention straps allow user to carry a ballistic plate along with a radio and hydration bladder. Multiple comm ports on the inside allow for routing comm cables without causing snag hazards. Made in the US from US materials.